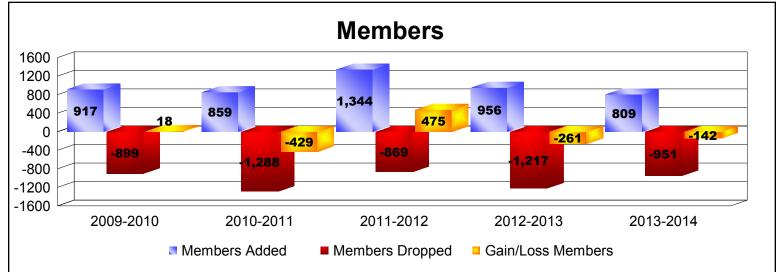

District 321 F

As of June 2014 Cumulative

| Year      | New<br>Clubs | Dropped<br>Clubs | Gain/<br>Loss<br>Clubs | New<br>Members | Charter<br>Members | Reinstate<br>Members | Transfer<br>Members | Total<br>Member<br>Added | Total<br>Members<br>Dropped | Gain/<br>Loss<br>Members |
|-----------|--------------|------------------|------------------------|----------------|--------------------|----------------------|---------------------|--------------------------|-----------------------------|--------------------------|
| 2009-2010 | 13           | -11              | 2                      | 547            | 306                | 59                   | 5                   | 917                      | -899                        | 18                       |
| 2010-2011 | 7            | -37              | -30                    | 419            | 157                | 264                  | 19                  | 859                      | -1288                       | -429                     |
| 2011-2012 | 12           | -15              | -3                     | 790            | 309                | 224                  | 21                  | 1344                     | -869                        | 475                      |
| 2012-2013 | 8            | -22              | -14                    | 561            | 184                | 186                  | 25                  | 956                      | -1217                       | -261                     |
| 2013-2014 | 4            | -12              | -8                     | 455            | 149                | 184                  | 21                  | 809                      | -951                        | -142                     |
| Average   | 9            | -19              | -11                    | 554            | 221                | 183                  | 18                  | 977                      | -1045                       | -68                      |