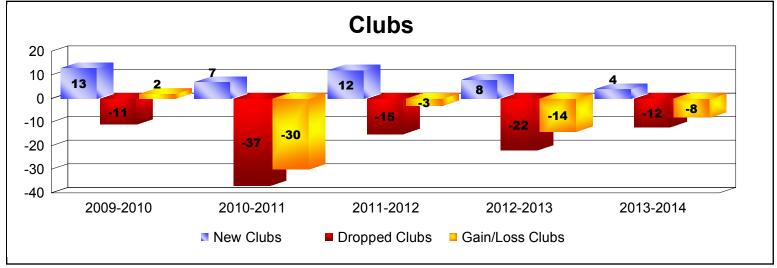

District 321 F

As of June 2014 Cumulative

| Year      | New<br>Clubs | Dropped<br>Clubs | Gain/<br>Loss<br>Clubs | New<br>Members | Charter<br>Members | Reinstate<br>Members | Transfer<br>Members | Total<br>Member<br>Added | Total<br>Members<br>Dropped | Gain/<br>Loss<br>Members |
|-----------|--------------|------------------|------------------------|----------------|--------------------|----------------------|---------------------|--------------------------|-----------------------------|--------------------------|
| 2009-2010 | 13           | -11              | 2                      | 547            | 306                | 59                   | 5                   | 917                      | -899                        | 18                       |
| 2010-2011 | 7            | -37              | -30                    | 419            | 157                | 264                  | 19                  | 859                      | -1288                       | -429                     |
| 2011-2012 | 12           | -15              | -3                     | 790            | 309                | 224                  | 21                  | 1344                     | -869                        | 475                      |
| 2012-2013 | 8            | -22              | -14                    | 561            | 184                | 186                  | 25                  | 956                      | -1217                       | -261                     |
| 2013-2014 | 4            | -12              | -8                     | 455            | 149                | 184                  | 21                  | 809                      | -951                        | -142                     |
| Average   | 9            | -19              | -11                    | 554            | 221                | 183                  | 18                  | 977                      | -1045                       | -68                      |