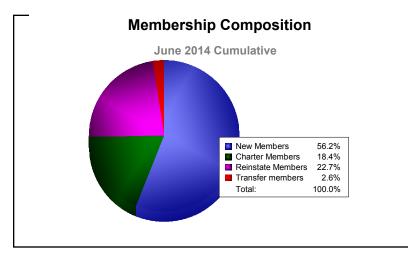

District 321 F

As of June 2014 Cumulative

| Year      | New<br>Clubs | Dropped<br>Clubs | Gain/<br>Loss<br>Clubs | New<br>Members | Charter<br>Members | Reinstate<br>Members | Transfer<br>Members | Total<br>Member<br>Added | Total<br>Members<br>Dropped | Gain/<br>Loss<br>Members |
|-----------|--------------|------------------|------------------------|----------------|--------------------|----------------------|---------------------|--------------------------|-----------------------------|--------------------------|
| 2009-2010 | 13           | -11              | 2                      | 547            | 306                | 59                   | 5                   | 917                      | -899                        | 18                       |
| 2010-2011 | 7            | -37              | -30                    | 419            | 157                | 264                  | 19                  | 859                      | -1288                       | -429                     |
| 2011-2012 | 12           | -15              | -3                     | 790            | 309                | 224                  | 21                  | 1344                     | -869                        | 475                      |
| 2012-2013 | 8            | -22              | -14                    | 561            | 184                | 186                  | 25                  | 956                      | -1217                       | -261                     |
| 2013-2014 | 4            | -12              | -8                     | 455            | 149                | 184                  | 21                  | 809                      | -951                        | -142                     |
| Average   | 9            | -19              | -11                    | 554            | 221                | 183                  | 18                  | 977                      | -1045                       | -68                      |